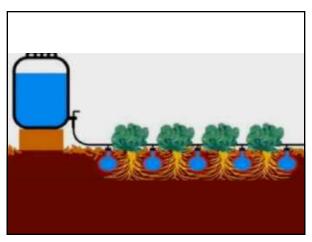

27 28

29 30

33 34

35

39 40

41 42

What is manageable with the water that you have... ???? Organic matter in the soil acts like a sponge ~ compost, manure, etc. ~ it will hold onto the water How & when will you water? ~ deep water, less often ~ observe the plants ~ touch the soil ~ cool time of day ~ less windy (it could happen) MULCH, MULCH, MULCH ~ holds the moisture in ~ moderates soil temperature ~ a stressed plant will want more water