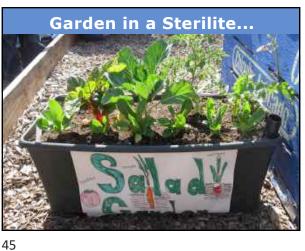

5 6





St. Michaels on May 16, 2015... just sayin' We will likely face more challenges connected to climate change in the days & years ahead...

10





11 12



OLD = needs to be sitting outside the corral, away from the animals

At least 120 days old is best...

before using in the garden or field...

13



14





**RAISED BEDS...** easier to critter-proof \* water & weed \* amend the soil ♦ harvest DO NOT HAVE TO BE A BOX!



17 18









21





23 24









27 28





29 30









33 34





35









39 40





41 42











What is manageable with the water that you have... ???? Organic matter in the soil acts like a sponge ~ compost, manure, etc. ~ it will hold onto the water How & when will you water? ~ deep water, less often ~ observe the plants ~ touch the soil ~ cool time of day ~ less windy (it could happen) MULCH, MULCH, MULCH ~ holds the moisture in ~ moderates soil temperature ~ a stressed plant will want more water

47 48









51 52





53 54









57 58





59 60









63





65 66









69 70





71 72