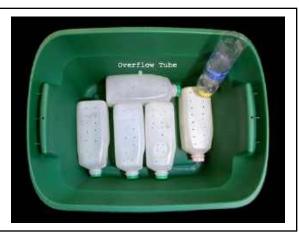

27 28

29 30

33 34

35

39 40

41 42

What is manageable with the water that you have... ???? Organic matter in the soil acts like a sponge ~ compost, manure, etc. ~ it will hold onto the water How & when will you water? ~ deep water, less often ~ observe the plants ~ touch the soil ~ cool time of day ~ less windy (it could happen) MULCH, MULCH, MULCH ~ holds the moisture in ~ moderates soil temperature ~ a stressed plant will want more water