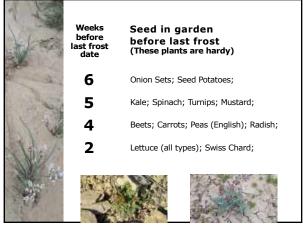

27 28

29 30

33 34

35

39 40

41 42

What is manageable with the water that you have... ???? Organic matter in the soil acts like a sponge ~ compost, manure, etc. ~ it will hold onto the water How & when will you water? ~ deep water, less often ~ observe the plants ~ touch the soil ~ cool time of day ~ less windy (it could happen) MULCH, MULCH, MULCH ~ holds the moisture in ~ moderates soil temperature ~ a stressed plant will want more water