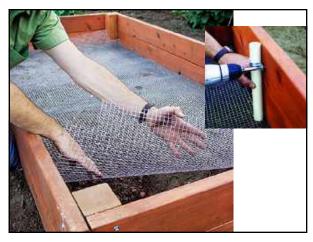

At least 120 days old is best...

before using in the garden or field...

13

14

**RAISED BEDS...** easier to critter-proof \* water & weed \* amend the soil ♦ harvest DO NOT HAVE TO BE A BOX!

17 18

21

23 24