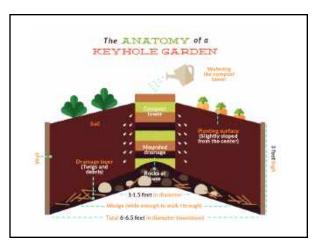

5 6





St. Michaels on May 16, 2015... just sayin' We will likely face more challenges connected to climate change in the days & years ahead...

10





11 12



OLD = needs to be sitting outside the corral, away from the animals

At least 120 days old is best...

before using in the garden or field...

13



14





**RAISED BEDS...** easier to critter-proof \* water & weed \* amend the soil ♦ harvest DO NOT HAVE TO BE A BOX!



17 18









21





23 24









27 28





29 30









33 34





35









39 40





41 42











What is manageable with the water that you have... ???? Organic matter in the soil acts like a sponge ~ compost, manure, etc. ~ it will hold onto the water How & when will you water? ~ deep water, less often ~ observe the plants ~ touch the soil ~ cool time of day ~ less windy (it could happen) MULCH, MULCH, MULCH ~ holds the moisture in ~ moderates soil temperature ~ a stressed plant will want more water

47 48









51 52





53 54









57 58





59 60









63





65 66









69 70





71 72