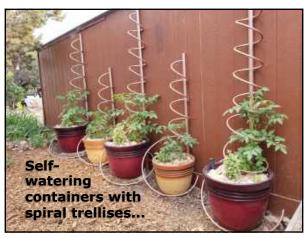

itting outside the corral, away from the animals

At least 120 days old is best...

before using in the garden or field...

13



14





**RAISED BEDS...** easier to critter-proof \* water & weed \* amend the soil ♦ harvest DO NOT HAVE TO BE A BOX!



17 18









21





23 24









27 28





29 30









33 34





35









39 40





41 42











What is manageable with the water that you have... ???? Organic matter in the soil acts like a sponge ~ compost, manure, etc. ~ it will hold onto the water How & when will you water? ~ deep water, less often ~ observe the plants ~ touch the soil ~ cool time of day ~ less windy (it could happen) MULCH, MULCH, MULCH ~ holds the moisture in ~ moderates soil temperature ~ a stressed plant will want more water

47 48









51 52





53 54









57 58





59 60









63





65 66









69 70





71 72