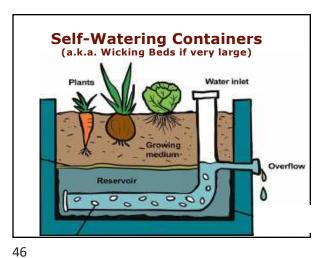

27 28

29 30

33 34

35

39 40

41 42

What is manageable with the water that you have... ???? Organic matter in the soil acts like a sponge ~ compost, manure, etc. ~ it will hold onto the water How & when will you water? ~ deep water, less often ~ observe the plants ~ touch the soil ~ cool time of day ~ less windy (it could happen) MULCH, MULCH, MULCH ~ holds the moisture in ~ moderates soil temperature ~ a stressed plant will want more water