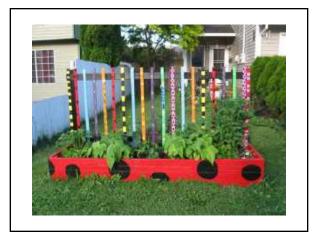

5 6





St. Michaels on May 16, 2015... just sayin' We will likely face more challenges connected to climate change in the days & years ahead...

10





11 12



OLD = needs to be sitting outside the corral, away from the animals

At least 120 days old is best...

before using in the garden or field...

13



14





**RAISED BEDS...** easier to critter-proof \* water & weed \* amend the soil ♦ harvest DO NOT HAVE TO BE A BOX!



17 18









21





23 24









27 28





29 30









33 34





35









39 40





41 42











What is manageable with the water that you have... ???? Organic matter in the soil acts like a sponge ~ compost, manure, etc. ~ it will hold onto the water How & when will you water? ~ deep water, less often ~ observe the plants ~ touch the soil ~ cool time of day ~ less windy (it could happen) MULCH, MULCH, MULCH ~ holds the moisture in ~ moderates soil temperature ~ a stressed plant will want more water

47 48









51 52





53 54









57 58





59 60









63





65 66









69 70





71 72