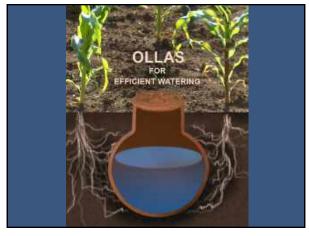

27 28

29 30

33 34

35

39 40

41 42

What is manageable with the water that you have... ???? Organic matter in the soil acts like a sponge ~ compost, manure, etc. ~ it will hold onto the water How & when will you water? ~ deep water, less often ~ observe the plants ~ touch the soil ~ cool time of day ~ less windy (it could happen) MULCH, MULCH, MULCH ~ holds the moisture in ~ moderates soil temperature ~ a stressed plant will want more water