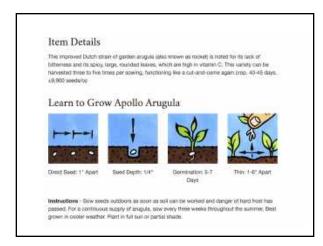

the animals

At least 120 days old is best...

before using in the garden or field...

13



14





**RAISED BEDS...** easier to critter-proof \* water & weed \* amend the soil ♦ harvest DO NOT HAVE TO BE A BOX!



17 18









21





23 24









27 28





29 30









33 34





35









39 40





41 42











What is manageable with the water that you have... ???? Organic matter in the soil acts like a sponge ~ compost, manure, etc. ~ it will hold onto the water How & when will you water? ~ deep water, less often ~ observe the plants ~ touch the soil ~ cool time of day ~ less windy (it could happen) MULCH, MULCH, MULCH ~ holds the moisture in ~ moderates soil temperature ~ a stressed plant will want more water

47 48









51 52





53 54









57 58





59 60









63





65 66









69 70





71 72