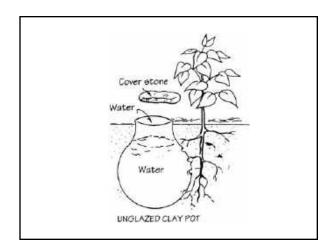

27 28

29 30

33 34

35

39 40

41 42

What is manageable with the water that you have... ???? Organic matter in the soil acts like a sponge ~ compost, manure, etc. ~ it will hold onto the water How & when will you water? ~ deep water, less often ~ observe the plants ~ touch the soil ~ cool time of day ~ less windy (it could happen) MULCH, MULCH, MULCH ~ holds the moisture in ~ moderates soil temperature ~ a stressed plant will want more water