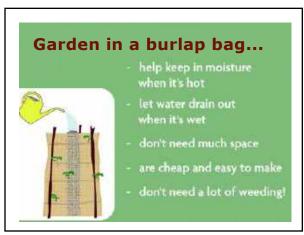

5 6





St. Michaels on May 16, 2015... just sayin' We will likely face more challenges connected to climate change in the days & years ahead...

10





11 12



OLD = needs to be sitting outside the corral, away from the animals

At least 120 days old is best...

before using in the garden or field...

13



14





**RAISED BEDS...** easier to critter-proof \* water & weed \* amend the soil ♦ harvest DO NOT HAVE TO BE A BOX!



17 18









21





23 24









27 28





29 30









33 34





35









39 40





41 42











What is manageable with the water that you have... ???? Organic matter in the soil acts like a sponge ~ compost, manure, etc. ~ it will hold onto the water How & when will you water? ~ deep water, less often ~ observe the plants ~ touch the soil ~ cool time of day ~ less windy (it could happen) MULCH, MULCH, MULCH ~ holds the moisture in ~ moderates soil temperature ~ a stressed plant will want more water

47 48









51 52





53 54









57 58





59 60









63





65 66









69 70





71 72